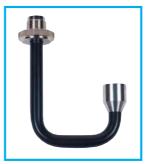

#### FIG 24 VACUUM ADAPTOR

When used with a BGP1 Dead-Weight tester and vacuum pump, can be used to calibrate negative gauge pressure instruments.