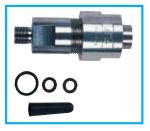

#### **MODEL 25 OIL SEAL**

Liquid to liquid interface used to protect the instrument under calibration from mineral oil and/or to protect the Dead-Weight tester from contamination. Rated to 1200bar.

#### **MODEL 35 OIL SEAL**

Air to liquid interface used to protect the dead-weight tester from contamination, and/or low pressure calibration with liquid as the pressure medium. Rated to 35bar.

### **MODEL 38 OIL SEAL**

Liquid to liquid interface used to protect the instrument under calibration from mineral oil and/or to protect the Dead-Weight tester from contamination. Rated to 700bar.