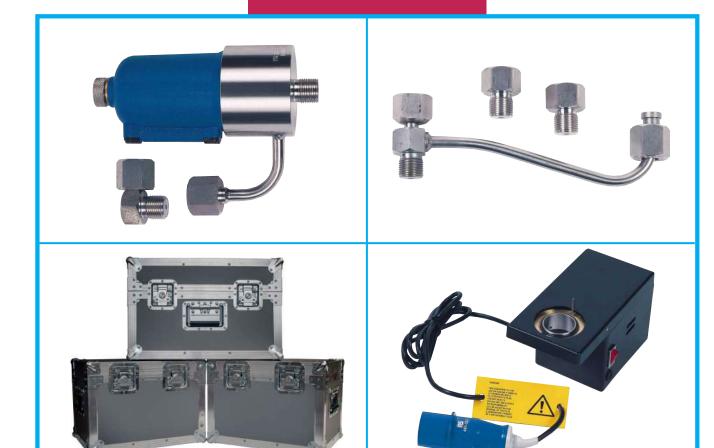

#### **MODEL 25 OIL SEAL**

Liquid to liquid interface used to protect the instrument under calibration from mineral oil and/or to protect the Dead-Weight tester from contamination. Rated to 1200bar.

#### **MODEL 35 OIL SEAL**

Air to liquid interface used to protect the dead-weight tester from contamination, and/or low pressure calibration with liquid as the pressure medium. Rated to 35bar.

#### **MODEL 29 MOTOR DRIVE**

For use with BGH700 and BGH1200 Dead-Weight testers to provide continual rotation of the piston-cylinder unit and mass

### **MODEL 38 OIL SEAL**

Liquid to liquid interface used to protect the instrument under calibration from mineral oil and/or to protect the Dead-Weight tester from contamination. Rated to 700bar.