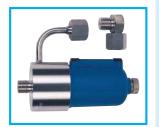

#### **MODEL 29 MOTOR DRIVE**

For use with BGH700 and BGH1200 Dead-Weight testers to provide continual rotation of the piston-cylinder unit and mass