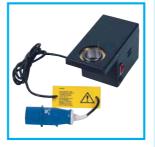

#### **MODEL 29 MOTOR DRIVE**

For use with BGH700 and BGH1200 Dead-Weight testers to provide continual rotation of the piston-cylinder unit and mass