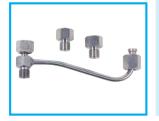

## **ADAPTORS/MODEL 27**

Stainless steel adaptors available in various sizes of Metric, BSP and NPT thread. Dual gauge stand for simultaneous calibration of two instruments.

For further information on Products, Accessories, Repairs & Recertification contact Budenberg and ask for a Data sheet.