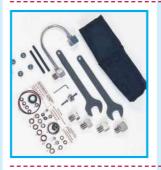

#### **TOOL ROLL**

Supplied as standard with all Dead-Weight testers, the standard tool kit comprises of spanners, BSP adaptors, spare seals, gauge pointer punch and pointer puller. An angled connection for panel mounted gauges is available as an addition to the tool roll.