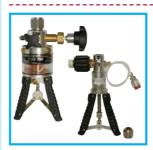

#### HAND PUMPS

Pneumatic hand pumps ranging from -800mbar to 60bar. Model BG40

Hydraulic hand pump ranging from 0 to 700bar. Model BG700