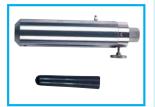

#### **MODEL 25 OIL SEAL**

Liquid to liquid interface used to protect the instrument under calibration from mineral oil and/or to protect the Dead-Weight tester from contamination. Rated to 1200bar.

#### **MODEL 35 OIL SEAL**

Air to liquid interface used to protect the dead-weight tester from contamination, and/or low pressure calibration with liquid as the pressure medium. Rated to 35bar.

### **MODEL 38 OIL SEAL**

Liquid to liquid interface used to protect the instrument under calibration from mineral oil and/or to protect the Dead-Weight tester from contamination. Rated to 700bar.