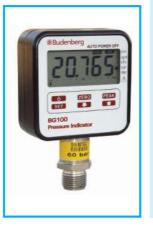

#### **DIGITAL GAUGES**

MODEL BG100 digtal gauges 0.05% accuracy Range to 2000bar