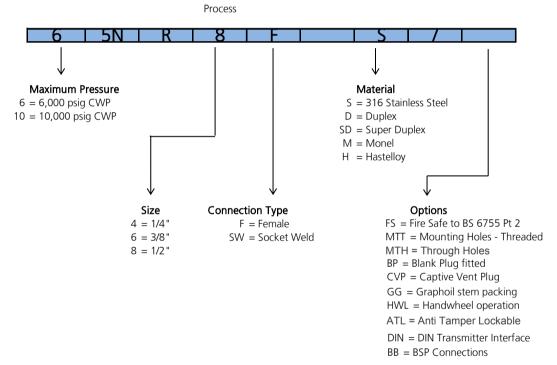

#### Model Number

#### **Notes**

- Standard Screwed connections are NPT
- For units on Cryogenic Service please contact our sales office 2
- All wetted parts material conform to NACE MR 01-75 latest version 3
- For details of mounting brackets and other accessories please see additional datasheets 4
- For interfacing onto other Transmitter types or configurations, please contact our sales office 5
- 6 Multiple options can be specified if seperated by a forward slash symbol (/)