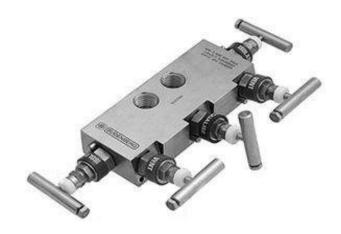

# Model: 65NR

The 65NR range of Five Valve Manifolds are designed to be remotely connected on to industry standard Pressure, Flow or Level Transmitters with 54mm centres. These lightweight manifolds enable operation, isolation, equalisation and venting / calibration of the instrument within a single unit.

# 5 VALVE DIFFERENTIAL MANIFOLD REMOTE MOUNTING VERSION