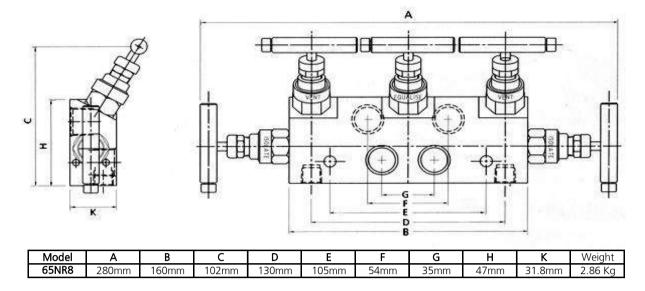

ve seat whereby the material of the stem tip is one grade harder than the body thus resisting overtightening, preventing wear and guaranteeing a 100% bubble tight seat closure, first time, every time

Anti static, anti blow-out stems

True metal to metal Body / Bonnet joints. Bonnets are assembled with a ocking pin to prevent accidental removal

Pressure & Temperature ratings as ANSI B 16.34 Class 2500

T' Bar operator with anti torque break feature

Adjustable multi stage stem packing in either PTFE or Graphoil

#### Certification

Material Certification to EN 10204 3.1b inc Mill Certificates Pressure Test Certificate CE Certificate of Conformity

Other testing / documentation / certification can be supplied dependant upon the contract / project requirements.

**Dimensions** Model: 65NR



#### Model Number



#### **Notes**

- Standard Screwed connections are NPT
- For units on Cryogenic Service please contact our sales office 2
- All wetted parts material conform to NACE MR 01-75 latest version 3
- For details of mounting brackets and other accessories please see additional datasheets 4
- For interfacing onto other Transmitter types or configurations, please contact our sales office 5
- 6 Multiple options can be specified if seperated by a forward slash symbol (/)

Specifications and dimenions in this leaflet, are subject to change without prior notice.



Budenberg Gauge Co. Ltd. Unit B2 Stuart Road Altrincham Business Park, Altrincham WA14 5GJ

Tel: +44 161 777 7300.

Budenberg Gauge Pvt. Ltd. Budenberg Gauge Asia

299-300, IInd Main Road, Nehru Nagar, Old Mahabalipura