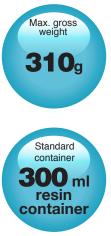

## Reproducibility, Homogeneity, Effectivity by 400G

- Mixing a wide range of materials from low to high viscosity
- Shortening the time for mixing and improving overall working process
- Compatible with 3 ml 300 ml syringe/container
- 70 standard container, 30 standard adapters
- Custom-made adapters available fits your container

| Maximum Capacity      |                      | 310g                                              |
|-----------------------|----------------------|---------------------------------------------------|
| Standard Container    |                      | 300 ml resin container                            |
| Power<br>Supply       | Voltage              | Single-phase AC230 V $\pm$ 10%, 50 Hz             |
|                       | Power<br>Consumption | Approx. 50 VA (standby)<br>Max 900 VA (operation) |
| Operating Environment |                      | 10 to 35 °C, 35 to 85 % RH (without condensation) |
| Unit Dimensions       |                      | H390 × W300 × D340 (mm)                           |
| Unit Weight           |                      | Approx. 21 kg                                     |